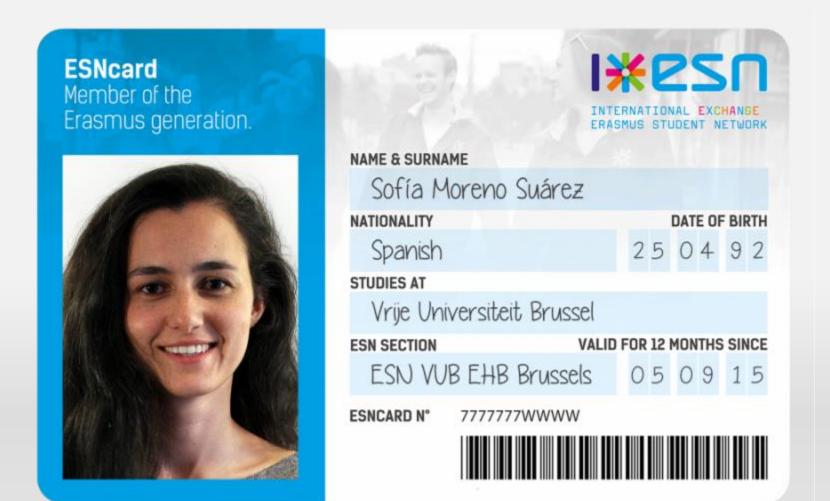

#### **ESN** cards

- 15% discount on 8
   one-way flights or 4
   round trips with
   your ESNcard!
- Free checked-in luggage

- SIM card with a local Czech phone number
- 1st month is free!
- then 50% off