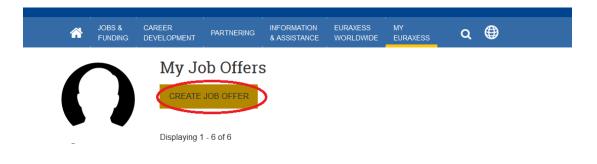

#### Fig. 3 Selecting "Job Offers" from the menu

3. Clicking "Job Offers" redirects you to the next page. Click on "Create Job Offer" - see Fig. 4 and then add the advertisement information as directed in individual steps.

#### Fig. 4. Selecting "Create Job Offer"

This page is divided into 4 sections: **Basic information**, **Hiring info and work location**, **Requirements**, **Additional info** – see fig. 5