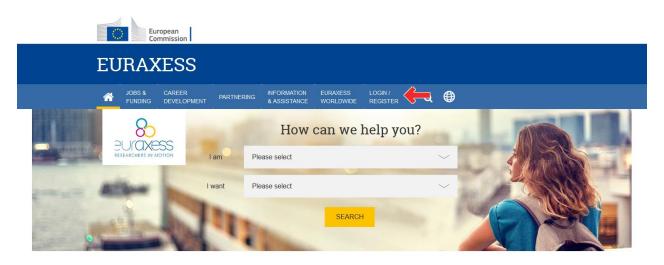

### How to publish an advertisement on Euraxess:

1. Enter <u>https://euraxess.ec.europa.eu/</u>in a web browser. Click the icon Login / Register in the upper right corner to register on the Euraxess website, see Fig. 1

- Login use for logging into an existing account
- Create new account use to create a new account, see Fig. 2

# Fig. 1 Registration